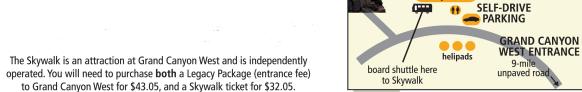

## Directions from Kingman (Approximately 73 miles, or about a 2-hour drive)

- From Interstate 40, take Exit 51 to Stockton Hill Road (North). Travel about 42 miles North on Stockton Hill Road.
- Turn right (North) on Pierce Ferry Road. Travel about 7.3 miles on Pierce Ferry Road.
- At approximately mile marker 29, turn right (East) on Diamond Bar Road. Travel about 20 miles on Diamond Bar Road (please note that about 9 miles are unpaved by graded regularly).
- Diamond Bar Road ends at the Grand Canyon West Airport, entrance to Grand Canyon West and home of the Grand Canyon Skywalk!

GRAND CANYON

SKYWALK

GRAND CANYON WEST