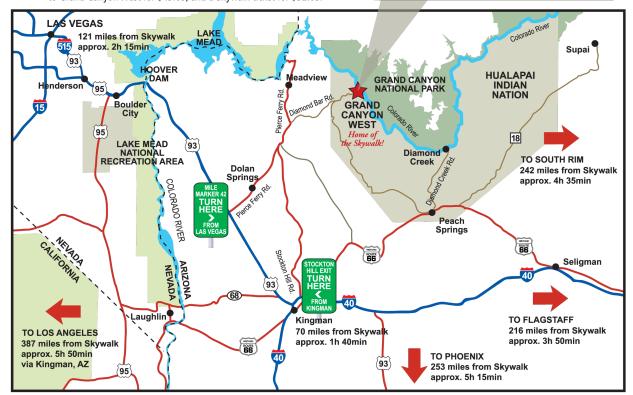

## Directions from Kingman (Approximately 73 miles, or about a 2-hour drive)

- From Interstate 40, take Exit 51 to Stockton Hill Road (North). Travel about 42 miles North on Stockton Hill Road.
- Turn right (North) on Pierce Ferry Road. Travel about 7.3 miles on Pierce Ferry Road.
- At approximately mile marker 29, turn right (East) on Diamond Bar Road. Travel about 20 miles on Diamond Bar Road (please note that about 9 miles are unpaved by graded regularly).
- Diamond Bar Road ends at the Grand Canyon West Airport, entrance to Grand Canyon West and home of the Grand Canyon Skywalk!